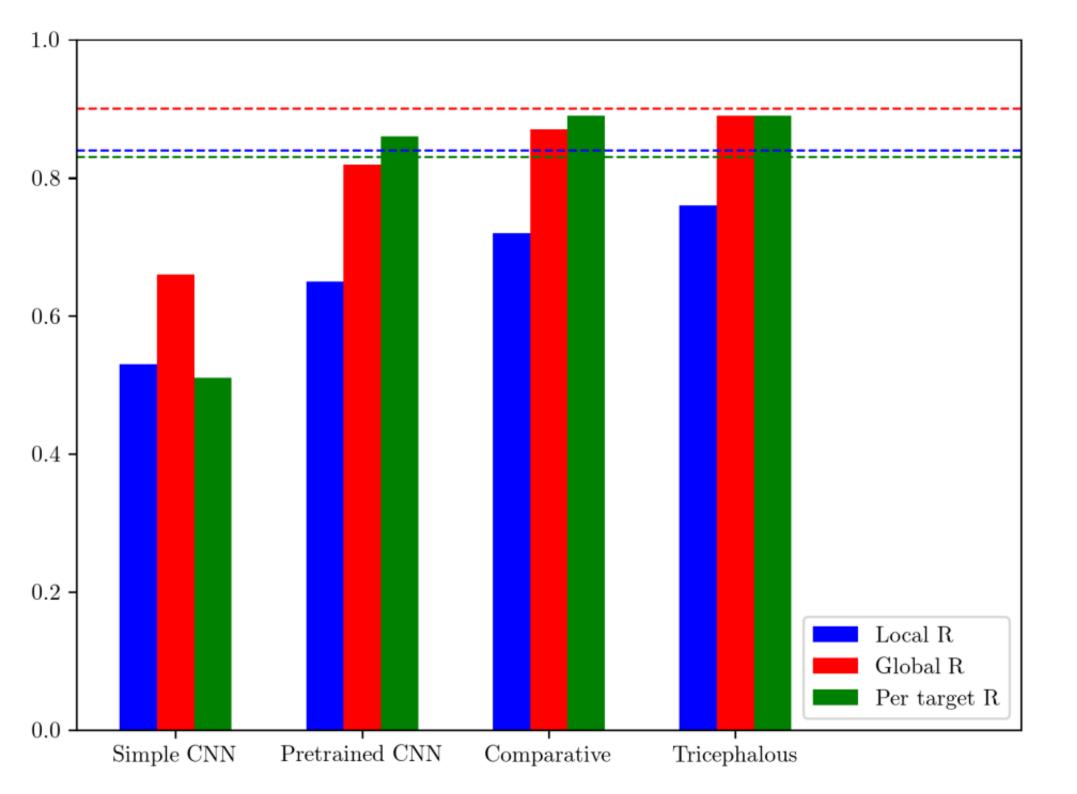

| 2~%                         | 2                         |
| 2                           | 3~%                         | 5                         |
| 3                           | 10 %                        | 42                        |
| 4                           | 30 %                        | 150                       |
| 5                           | 50 %                        | 254                       |
| 6                           | 70 %                        | 850                       |
| 7                           | 87 %                        | 1032                      |
| 8                           | 95~%                        | 3500                      |
| 9                           | 98 %                        | 6000                      |











## Delivery

## Stance

## Timings and speech



## Rehearse!



## Bibliography

How to speak,

### Patrick Winston