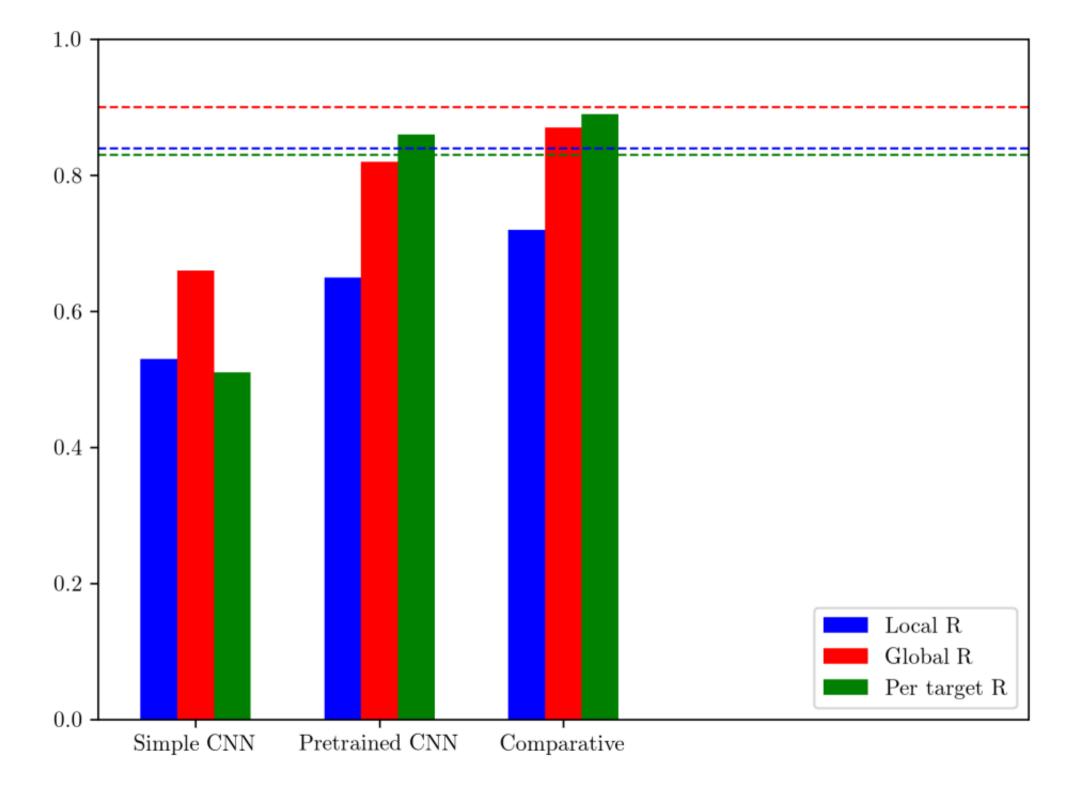

| 2~%                         | 2                         |
| 2                           | 3~%                         | 5                         |
| 3                           | 10 %                        | 42                        |
| 4                           | 30 %                        | 150                       |
| 5                           | 50 %                        | 254                       |
| 6                           | 70 %                        | 850                       |
| 7                           | 87 %                        | 1032                      |
| 8                           | 95~%                        | 3500                      |
| 9                           | 98 %                        | 6000                      |











## Delivery

## Stance

## Timings and speech



## Rehearse!



## Bibliography

How to speak,

### Patrick Winston