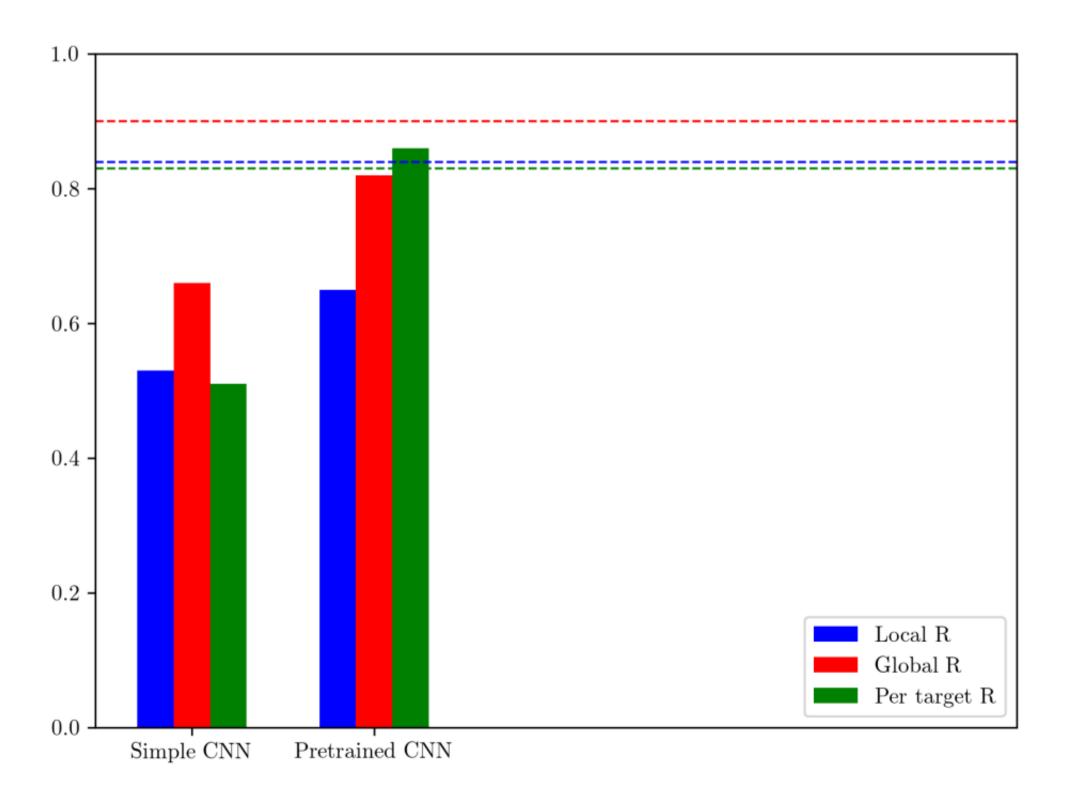

| 2~%                         | 2                         |
| 2                           | 3~%                         | 5                         |
| 3                           | 10 %                        | 42                        |
| 4                           | 30 %                        | 150                       |
| 5                           | 50 %                        | 254                       |
| 6                           | 70 %                        | 850                       |
| 7                           | 87 %                        | 1032                      |
| 8                           | 95~%                        | 3500                      |
| 9                           | 98 %                        | 6000                      |











## Delivery

## Stance

## Timings and speech



## Rehearse!



## Bibliography

How to speak,

### Patrick Winston