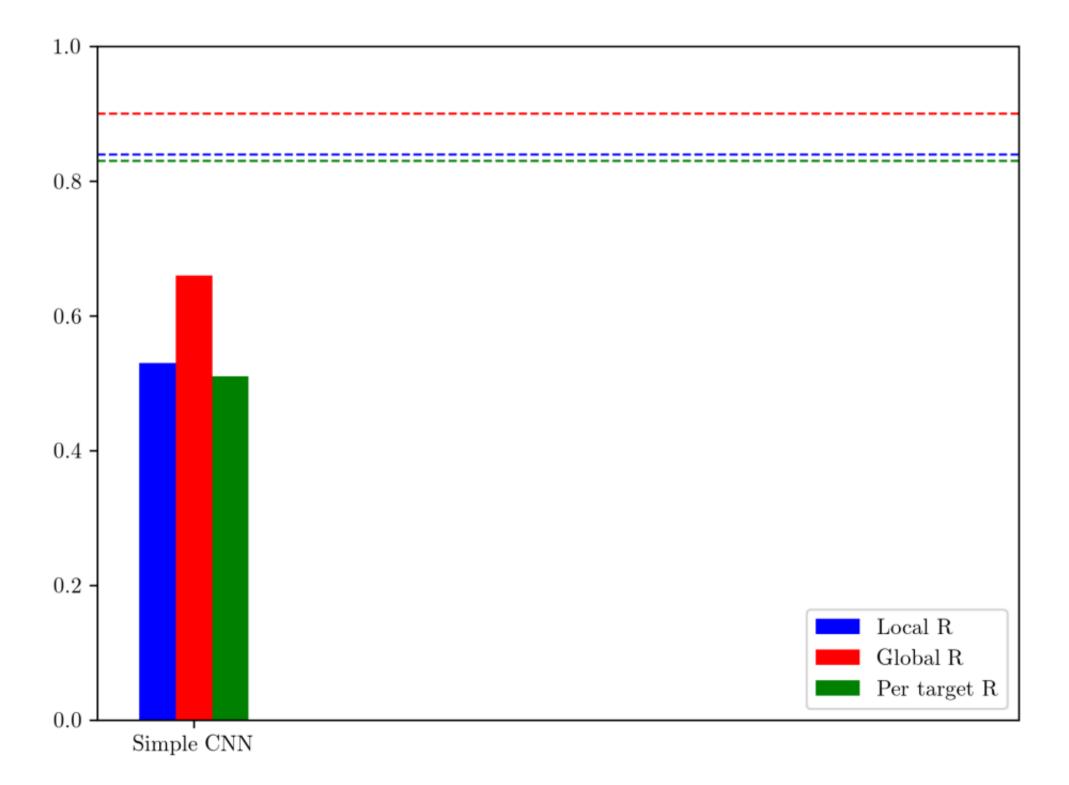

| 2~%                         | 2                         |
| 2                           | 3~%                         | 5                         |
| 3                           | 10 %                        | 42                        |
| 4                           | 30 %                        | 150                       |
| 5                           | 50 %                        | 254                       |
| 6                           | 70 %                        | 850                       |
| 7                           | 87 %                        | 1032                      |
| 8                           | 95~%                        | 3500                      |
| 9                           | 98 %                        | 6000                      |











## Delivery

## Stance

## Timings and speech



## Rehearse!



## Bibliography

How to speak,

### Patrick Winston